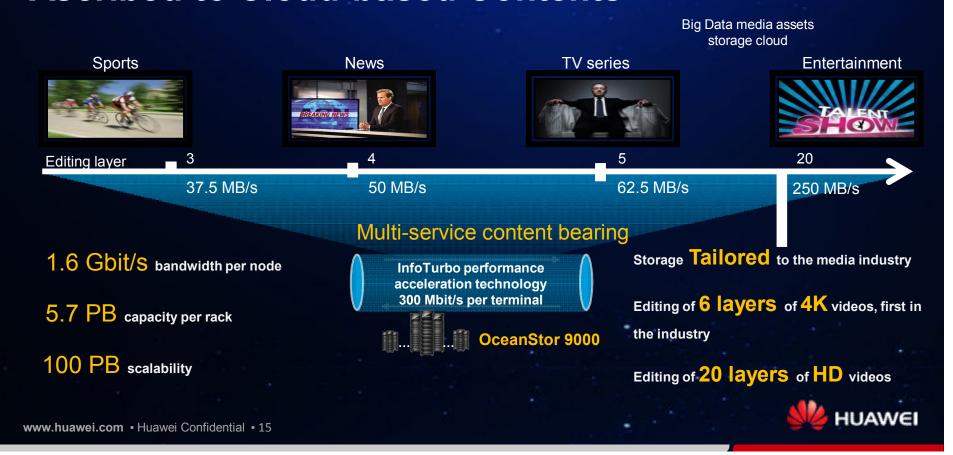

# Fastest Scale-Out Storage Digs Out Value Ascribed to Cloud-based Contents

### Hybrid Cloud Management Platform Supports Smooth Evolution Towards the Media Cloud

# Huawei hybrid cloud management platform:

- Adapts to various service applications.
- Manages diverse public and private cloud platforms.

- •News available for broadcasting in 5 minutes thanks to data shared among the two main data centers in Beijing and Hong Kong, as well as other seven branch data centers in cities like Taipei, Paris, London, and Los Angles.
- 90% shorter service rollout due to modular deployments