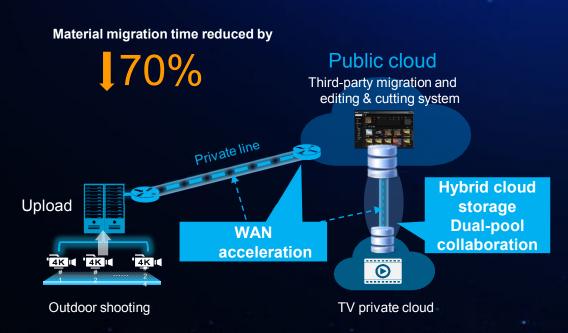

# Huawei Cloud Ensures Material Instantaneity and Enables Rapid Material Upload

Using a TV station as an example

Time

0.5 hours

before

Public cloud editing anytime, anywhere

HD private cloud production