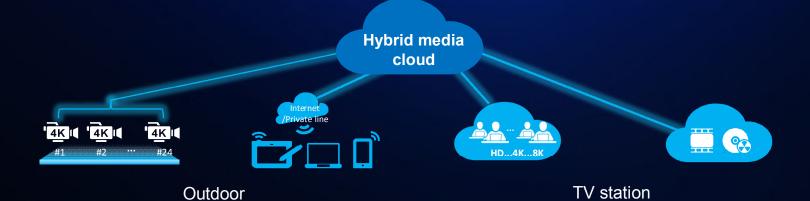

# Solution – Huawei Media Cloud Enables Omnimedia Transformation

#### Redefinition of the Media IT Data Center

Public cloud editing anytime, anywhere

HD private cloud production

# Huawei Cloud Ensures Material Instantaneity and Enables Rapid Material Upload

Using a TV station as an example

Time

0.5 hours

before

Public cloud editing anytime, anywhere

HD private cloud production