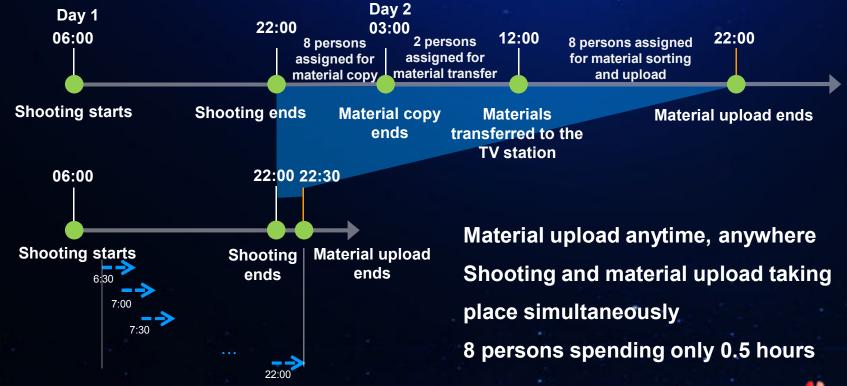

# Huawei Cloud Ensures Material Instantaneity and Enables Rapid Material Upload

Using a TV station as an example

Time

0.5 hours

before

Public cloud editing anytime, anywhere

HD private cloud production