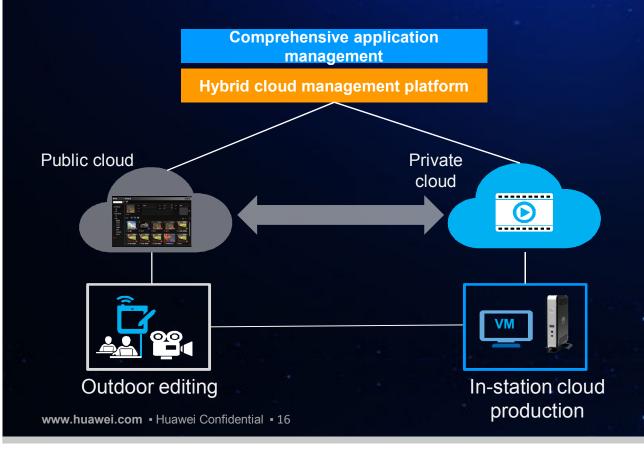

### Hybrid Cloud Management Platform Supports Smooth Evolution Towards the Media Cloud

# Huawei hybrid cloud management platform:

- Adapts to various service applications.
- Manages diverse public and private cloud platforms.

- •News available for broadcasting in 5 minutes thanks to data shared among the two main data centers in Beijing and Hong Kong, as well as other seven branch data centers in cities like Taipei, Paris, London, and Los Angles.
- 90% shorter service rollout due to modular deployments