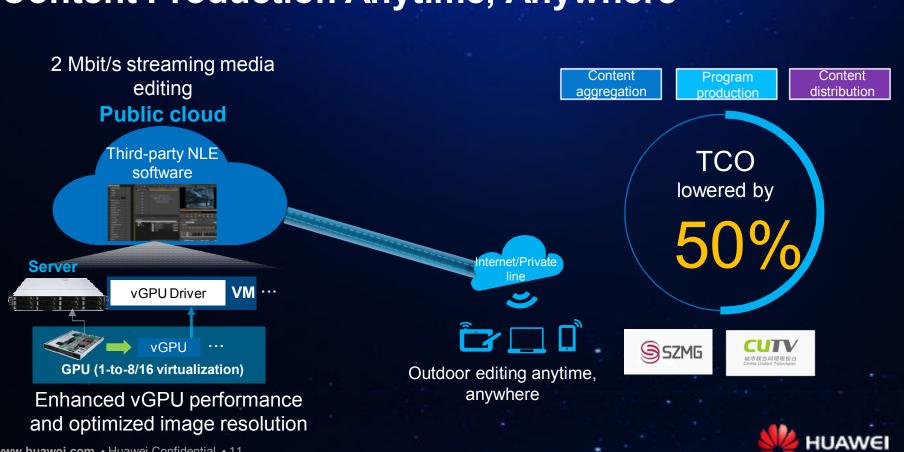

### **Content Production Anytime, Anywhere**

www.huawei.com • Huawei Confidential • 11

Public cloud editing anytime, anywhere

HD private cloud production

Synchronized images and sounds, smooth editing, and efficient resource utilization

In-station private cloud

Windows OS, 6 VMs concurrently editing 6-News production layer HD videos, vGPU Windows OS, 6 VMs concurrently editing 4-HD production layer HD videos, vGPU (shows, documentaries, and Windows OS, 4 VMs concurrently editing 8-TV series) layer HD videos, GPU passthrough

Optimized video compression Lossless text compression

Huawei Desktop Protocol (HDP)

VM video enhancement

Thin client

In-station HD production

60minutes

Before

Now